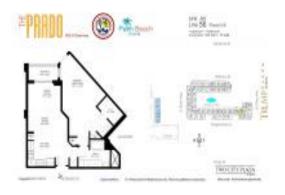

## Unit 856 - Prado

856 - 600 S Dixie Hwy, West Palm Beach, FL, Palm Beach 33401

#### **Unit Information**

 MLS Number:
 RX-10934149

 Status:
 Active

 Size:
 820 Sq ft.

 Bedrooms:
 1

Full Bathrooms: 1
Half Bathrooms: 0

Parking Spaces: Assigned, Garage - Building

 View:
 City

 List Price:
 \$429,000

 List PPSF:
 \$523

 Valuated Price:
 \$386,000

 Valuated PPSF:
 \$471

The above valuated price is a baseline figure that does not take into account any specific renovation, upgrade, split, merge, or deterioration of the unit.