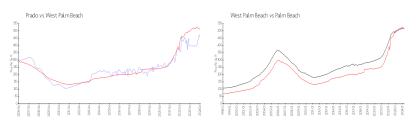

#### **Market Information**

Prado: \$457/sq. ft. West Palm Beach: \$512/sq. ft. West Palm Beach: \$512/sq. ft. Palm Beach: \$467/sq. ft.