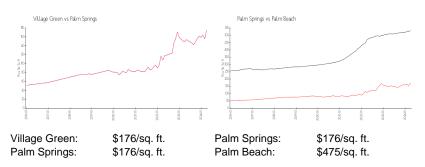

## **Market Information**

## **Inventory for Sale**

| Village Green | 3% |
|---------------|----|
| Palm Springs  | 3% |
| Palm Beach    | 3% |

#### Avg. Time to Close Over Last 12 Months

| Village Green | 44 days |
|---------------|---------|
| Palm Springs  | 44 days |
| Palm Beach    | 56 days |