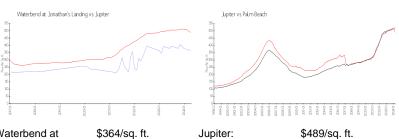

#### **Market Information**

Waterbend at Jonathan's Landing:

\$489/sq. ft. Jupiter:

Jupiter:

\$489/sq. ft.

Palm Beach: \$468/sq. ft.

Waterbend at Jonathan's Landing 5%
Jupiter 3%
Palm Beach 3%