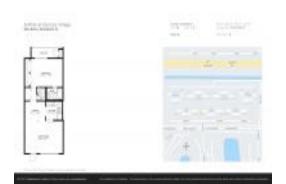

#### **Unit Information**

 MLS Number:
 RX-10934214

 Status:
 Active

 Size:
 810 Sq ft.

 Bedrooms:
 1

Full Bathrooms: 1
Half Bathrooms: 1

Parking Spaces:

View:
Garden
List Price:
\$129,900
List PPSF:
\$160
Valuated Price:
\$105,000
Valuated PPSF:
\$147