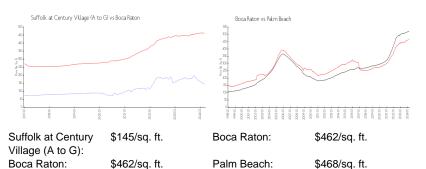

for sale: 21
Building inventory for sale: 7%
Number of sales over the last 12 months: 22
Number of sales over the last 6 months: 8
Number of sales over the last 3 months: 2



Century Village at Boca Raton Address: 19296 Lyons Rd, Boca Raton, FL 33434 Phone: +1 561-451-1211

#### **Recent Sales**

| Unit # | Size      | Closing Date | Sale Price | PPSF  |
|--------|-----------|--------------|------------|-------|
| 174    | 715 sq ft | Apr 2024     | \$90,000   | \$126 |
| 275    | 810 sq ft | Mar 2024     | \$96,000   | \$119 |
|        | 675 sq ft | Jan 2024     | \$85,500   | \$127 |
|        | 675 sq ft | Jan 2024     | \$105,000  | \$156 |
|        | 944 sq ft | Jan 2024     | \$145,000  | \$154 |
|        | 810 sq ft | Jan 2024     | \$115,000  | \$142 |

## **Market Information**



## **Inventory for Sale**

Suffolk at Century Village (A to G)







Boca Raton 3% Palm Beach 3%

# Avg. Time to Close Over Last 12 Months

Suffolk at Century Village (A to G) 65 days
Boca Raton 57 days
Palm Beach 56 days