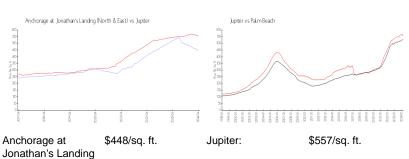

# Unit N307 - Anchorage at Jonathan's Landing (North & East)

N307 - 16910 Bay St, Jupiter, FL, Palm Beach 33477

#### **Unit Information**

 MLS Number:
 RX-10934304

 Status:
 Active

 Size:
 1,688 Sq ft.

 Bedrooms:
 2

Bedrooms: 2
Full Bathrooms: 2
Half Bathrooms: 0

Parking Spaces: Assigned, Covered, Driveway, Garage -

Building

 View:
 Golf,Lagoon

 List Price:
 \$899,000

 List PPSF:
 \$533

 Valuated Price:
 \$753,000

 Valuated PPSF:
 \$446

The above valuated price is a baseline figure that does not take into account any specific renovation, upgrade, split, merge, or deterioration of the unit.