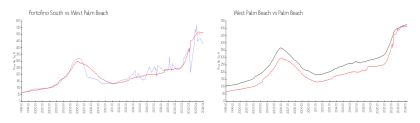

#### **Market Information**

Portofino South: \$428/sq. ft. West Palm Beach: \$511/sq. ft. West Palm Beach: \$475/sq. ft. Palm Beach: \$475/sq. ft.