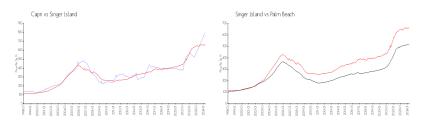

## Market Information

Capri: \$798/sq. ft. Singer Island: \$656/sq. ft. Singer Island: \$468/sq. ft. Palm Beach: \$468/sq. ft.

## Avg. Time to Close Over Last 12 Months

Capri n/a Singer Island 78 days Palm Beach 56 days