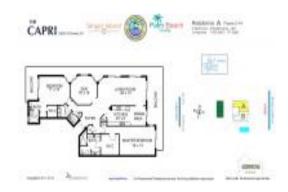

#### **Unit Information**

 MLS Number:
 RX-10934389

 Status:
 Active

 Size:
 2,400 Sq ft.

 Bedrooms:
 2

Bedrooms: 2
Full Bathrooms: 2
Half Bathrooms: 1

Parking Spaces: Assigned, Garage - Attached, Garage -

Building

View: Intracoastal,Ocean

 List Price:
 \$1,635,000

 List PPSF:
 \$681

 Valuated Price:
 \$1,418,000

 Valuated PPSF:
 \$746

The above valuated price is a baseline figure that does not take into account any specific renovation, upgrade, split, merge, or deterioration of the unit.