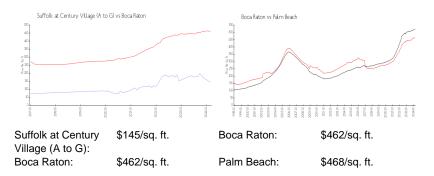

#### **Unit Information**

| MLS Number:<br>Status:<br>Size:<br>Bedrooms:<br>Full Bathrooms:<br>Half Bathrooms:<br>Parking Spaces:<br>View:<br>List Price:<br>List PPSF:<br>Valuated Price:<br>Valuated PPSF: | RX-10934676<br>Active<br>810 Sq ft.<br>1<br>1<br>Assigned,Guest,Vehicle Restrictions<br>Garden<br>\$138,000<br>\$170<br>\$104,000<br>\$145 |
|----------------------------------------------------------------------------------------------------------------------------------------------------------------------------------|--------------------------------------------------------------------------------------------------------------------------------------------|
|----------------------------------------------------------------------------------------------------------------------------------------------------------------------------------|--------------------------------------------------------------------------------------------------------------------------------------------|

#### **Market Information**

| Boca Raton | 3% |
|------------|----|
| Palm Beach | 3% |