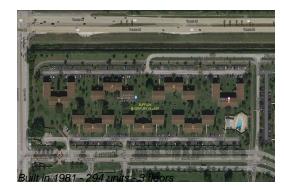

# Unit 142 Suffolk D - Suffolk at Century Village (A to G)

142 Suffolk D - 1-294 Suffolk, Boca Raton, FL, Palm Beach 33434

#### **Building Information**

| 294 |
|-----|
| 0   |
| 21  |
| 7%  |
| 22  |
| 8   |
| 2   |
|     |

### **Building Association Information**

Century Village at Boca Raton Address: 19296 Lyons Rd, Boca Raton, FL 33434 Phone: +1 561-451-1211