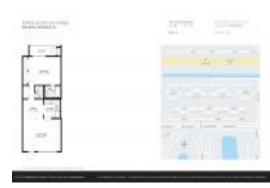

#### **Unit Information**

| MLS Number:<br>Status:<br>Size:<br>Bedrooms:<br>Full Bathrooms:<br>Half Bathrooms:<br>Parking Spaces:<br>View:<br>List Price:<br>List PPSF:<br>Valuated Price:<br>Valuated PPSF: | RX-10934676<br>Active<br>810 Sq ft.<br>1<br>1<br>Assigned,Guest,Vehicle Restrictions<br>Garden<br>\$138,000<br>\$170<br>\$104,000<br>\$145 |
|----------------------------------------------------------------------------------------------------------------------------------------------------------------------------------|--------------------------------------------------------------------------------------------------------------------------------------------|
|----------------------------------------------------------------------------------------------------------------------------------------------------------------------------------|--------------------------------------------------------------------------------------------------------------------------------------------|