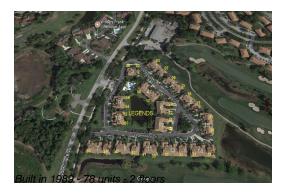

# Unit 227 Legendary Cir - Legends (The)

227 Legendary Cir - 100-256 Legendary Cir, Palm Beach Gardens, FL, Palm Beach 33418

# **Building Information**

Number of units: 78
Number of active listings for rent: 0
Number of active listings for sale: 4
Building inventory for sale: 5%
Number of sales over the last 12 months: 3
Number of sales over the last 6 months: 0
Number of sales over the last 3 months: 0