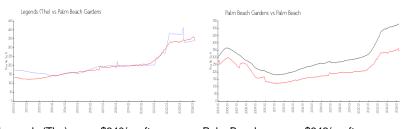

## **Market Information**

Legends (The): \$340/sq. ft. Palm Beach \$342/sq. ft.

Gardens:

Palm Beach \$342/sq. ft. Palm Beach: \$475/sq. ft.

Gardens: