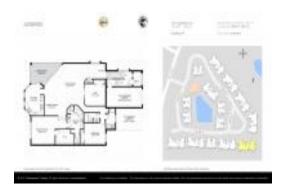

# Unit 227 Legendary Cir - Legends (The)

227 Legendary Cir - 100-256 Legendary Cir, Palm Beach Gardens, FL, Palm Beach 33418

### **Unit Information**

 MLS Number:
 RX-10934691

 Status:
 Active

 Size:
 2,013 Sq ft.

Bedrooms: 3
Full Bathrooms: 2
Half Bathrooms: 0

Parking Spaces: Driveway, Garage - Attached

 View:
 Lake

 List Price:
 \$924,900