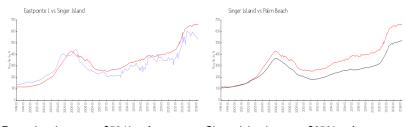

#### **Market Information**

Eastpointe I: \$534/sq. ft. Singer Island: \$656/sq. ft. Singer Island: \$467/sq. ft. Palm Beach: \$467/sq. ft.