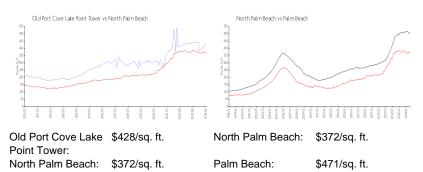

#### **Inventory for Sale**

| Old Port Cove Lake Point Tower | 5% |
|--------------------------------|----|
| North Palm Beach               | 4% |
| Palm Beach                     | 3% |

#### Avg. Time to Close Over Last 12 Months

Old Port Cove Lake Point Tower 181 days

North Palm Beach Palm Beach 67 days 58 days