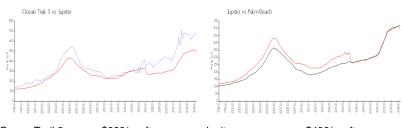

## **Market Information**

 Ocean Trail 3:
 \$669/sq. ft.
 Jupiter:
 \$489/sq. ft.

 Jupiter:
 \$489/sq. ft.
 Palm Beach:
 \$469/sq. ft.

### **Inventory for Sale**

 Ocean Trail 3
 2%

 Jupiter
 3%

 Palm Beach
 3%

## Avg. Time to Close Over Last 12 Months

Ocean Trail 3 165 days
Jupiter 66 days
Palm Beach 56 days