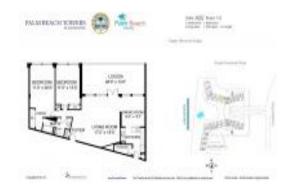

# Unit A-422 - Palm Beach Towers

A-422 - 44 Cocoanut Row, Palm Beach, FL, Palm Beach 33480

#### **Unit Information**

 MLS Number:
 RX-10935087

 Status:
 Active

 Size:
 1,272 Sq ft.

 Bedrooms:
 2

 Full Bathrooms:
 2

 Full Bathrooms:
 2

 Half Bathrooms:
 0

 Parking Spaces:
 Guest

 View:
 City,Other

 Rental Price:
 \$24,500

 List PPSF:
 \$19

 Valuated Price:
 \$2,883,000

 Valuated PPSF:
 \$2,352

The above valuated price is a baseline figure that does not take into account any specific renovation, upgrade, split, merge, or deterioration of the unit.