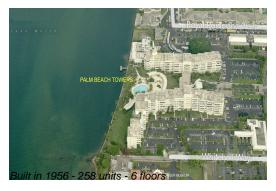

### **Building Information**

Number of units: 258
Number of active listings for rent: 0
Number of active listings for sale: 12
Building inventory for sale: 4%
Number of sales over the last 12 months: 5
Number of sales over the last 6 months: 5
Number of sales over the last 3 months: 4

### **Building Association Information**

Palm Beach Towers Condominium Association, 44 Cocoanut Row Palm Beach, FL 33480 -Phone: (561) 832-8511