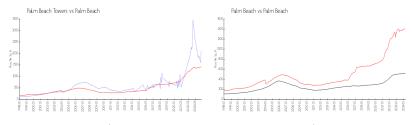

## **Market Information**

Palm Beach Towers: \$2092/sq. ft. Palm Beach: \$1428/sq. ft. Palm Beach: \$1428/sq. ft. Palm Beach: \$469/sq. ft.