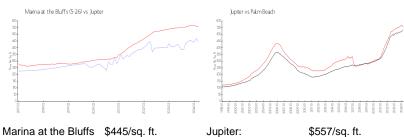

## **Market Information**

(5-26):

Jupiter: \$557/sq. ft. Jupiter:

\$557/sq. ft.

Palm Beach:

\$475/sq. ft.