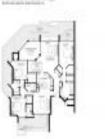

#### **Unit Information**

| MLS Number:<br>Status:<br>Size: | RX-10935177<br>Active<br>2,700 Sq ft. |
|---------------------------------|---------------------------------------|
| Bedrooms:                       | 2,700 Sq it.<br>3                     |
| Full Bathrooms:                 | 3                                     |
| Half Bathrooms:                 | 0                                     |
| Parking Spaces:                 | Assigned                              |
| View:                           | Intracoastal                          |
| List Price:                     | \$1,375,000                           |
| List PPSF:                      | \$509                                 |
| Valuated Price:                 | \$1,226,000                           |
| Valuated PPSF:                  | \$475                                 |