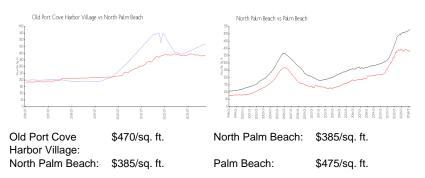

# **Inventory for Sale**

-----

| Old Port Cove Harbor Village | 5% |
|------------------------------|----|
| North Palm Beach             | 5% |
| Palm Beach                   | 3% |

# Avg. Time to Close Over Last 12 Months

| Old Port Cove Harbor Village | 96 days |
|------------------------------|---------|
| North Palm Beach             | 67 days |
| Palm Beach                   | 56 days |