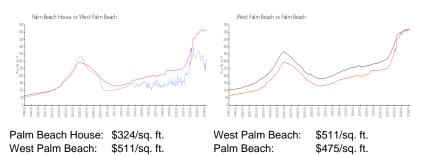

is a baseline figure that does not take into account any specific renovation, upgrade, split, merge, or deterioration of the unit.

#### **Building Information**

#### **Building Association Information**

Palm Beach House Condominium Association Inc 5600 N Flagler Dr Apt 2307 West Palm Beach, FL 33407 (561) 844-8916

#### **Recent Sales**

| Unit # | Size        | Closing Date | Sale Price | PPSF  |
|--------|-------------|--------------|------------|-------|
| 1103   | 1,170 sq ft | Apr 2024     | \$209,000  | \$179 |
| 809    | 1,170 sq ft | Apr 2024     | \$505,000  | \$432 |
| 2404   | 1,170 sq ft | Apr 2024     | \$405,000  | \$346 |
| 602    | 1,170 sq ft | Mar 2024     | \$240,000  | \$205 |
| 509    | 1,170 sq ft | Mar 2024     | \$255,000  | \$218 |

### **Market Information**



#### **Inventory for Sale**

| Palm Beach House | 8% |
|------------------|----|
| West Palm Beach  | 4% |
| Palm Beach       | 3% |

\$100 BOAT 1 TOUR

#### CITAL MINAGEST





## Avg. Time to Close Over Last 12 Months

| 96 days |
|---------|
| 52 days |
| 56 days |
|         |