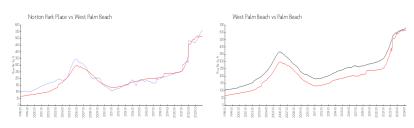

## **Market Information**

Norton Park Place: \$562/sq. ft. West Palm Beach: \$511/sq. ft. West Palm Beach: \$475/sq. ft. Palm Beach: \$475/sq. ft.