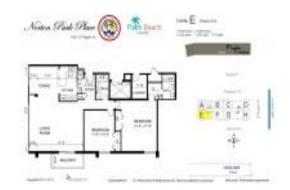

# Unit 2-E - Norton Park Place

2-E - 1501 S Flagler Dr, West Palm Beach, FL, Palm Beach 33401

#### **Unit Information**

 MLS Number:
 RX-10935250

 Status:
 Expired

 Size:
 1,230 Sq ft.

 Bedrooms:
 1

Full Bathrooms: 2
Half Bathrooms: 0

Parking Spaces: Assigned, Deeded, Open, Street View: Garden, Intracoastal, Pool