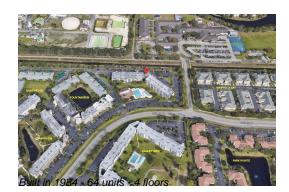

# **Building Information**

| Number of units:                         | 64 |
|------------------------------------------|----|
| Number of active listings for rent:      | 0  |
| Number of active listings for sale:      | 5  |
| Building inventory for sale:             | 7% |
| Number of sales over the last 12 months: | 1  |
| Number of sales over the last 6 months:  | 0  |
| Number of sales over the last 3 months:  | 0  |