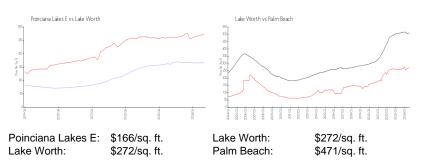

#### **Inventory for Sale**

| Poinciana Lakes E | 8% |
|-------------------|----|
| Lake Worth        | 4% |
| Palm Beach        | 3% |