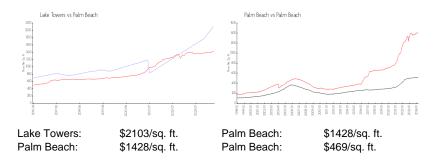

# Unit 609 - Lake Towers

609 - 250 Bradley Pl, Palm Beach, FL, Palm Beach 33480

#### **Unit Information**

 MLS Number:
 RX-10935734

 Status:
 Active

 Size:
 1,220 Sq ft.

 Bedrooms:
 2

Full Bathrooms: 2
Half Bathrooms: 0
Parking Spaces:

 View:
 Intracoastal

 Rental Price:
 \$18,000