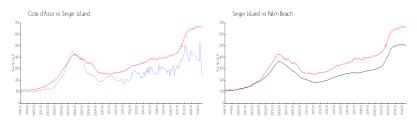

#### **Market Information**

Cote d'Azur: \$236/sq. ft. Singer Island: \$659/sq. ft. Singer Island: \$471/sq. ft.