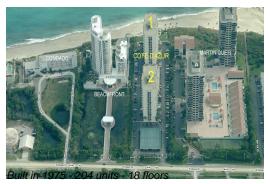

## **Building Information**

Number of units: 204
Number of active listings for rent: 9
Number of active listings for sale: 14
Building inventory for sale: 6%
Number of sales over the last 12 months: 10
Number of sales over the last 6 months: 8
Number of sales over the last 3 months: 3

# **Building Association Information**

Cote d'Azur Condominiu Association Inc 4200 N. Ocean Drive, Singer Island, Florida 33404 (561) 844-6259 agingerich@cotecondo.com

http://www.cotecondo.com/outside\_home.asp