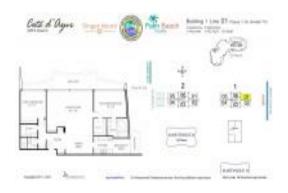

## Unit 1-401 - Cote d'Azur

1-401 - 4200 N Ocean dr, Singer Island, FL, Palm Beach 33404

#### **Unit Information**

 MLS Number:
 RX-10935816

 Status:
 Expired

 Size:
 1,432 Sq ft.

Bedrooms: 2
Full Bathrooms: 2
Half Bathrooms: 0

Parking Spaces: Assigned, Deeded, Covered

 View:
 Ocean

 List Price:
 \$849,900