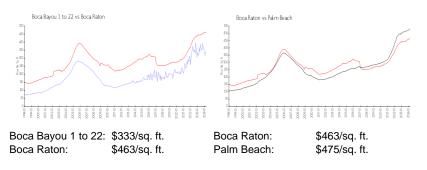

#### **Inventory for Sale**

| Boca Bayou 1 to 22 | 2% |
|--------------------|----|
| Boca Raton         | 3% |
| Palm Beach         | 3% |

#### Avg. Time to Close Over Last 12 Months

| Boca Bayou 1 to 22 | 62 days |
|--------------------|---------|
| Boca Raton         | 57 days |
| Palm Beach         | 56 days |