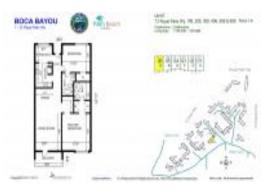

# Unit 13 Royal Palm Way # 306 - Boca Bayou 1 to 22

13 Royal Palm Way # 306 - 1 Royal Palm Wy, Boca Raton, FL, Palm Beach 33432

### **Unit Information**

| MLS Number:     | RX-10935956  |
|-----------------|--------------|
| Status:         | Active       |
| Size:           | 1,205 Sq ft. |
| Bedrooms:       | 2            |
| Full Bathrooms: | 2            |
| Half Bathrooms: | 0            |
| Parking Spaces: | Assigned,Gue |
| View:           | Canal,Pool,R |
| Rental Price:   | \$5,500      |
| List PPSF:      | \$5          |
| Valuated Price: | \$390,000    |
| Valuated PPSF:  | \$345        |
|                 |              |

RX-10935956 Active 1,205 Sq ft. 2 2 0 Assigned,Guest,Vehicle Restrictions Canal,Pool,River \$5,500 \$5 \$390,000 \$345

The above valuated price is a baseline figure that does not take into account any specific renovation, upgrade, split, merge, or deterioration of the unit.