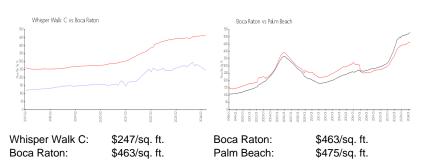

View: \$309,000 List Price: List PPSF: \$269 Valuated Price: \$284,000 Valuated PPSF: \$247

The above valuated price is a baseline figure that does not take into account any specific renovation, upgrade, split, merge, or deterioration of the unit.

#### **Market Information**

Whisper Walk C 0%
Boca Raton 3%
Palm Beach 3%

## Avg. Time to Close Over Last 12 Months

Whisper Walk C 93 days
Boca Raton 57 days
Palm Beach 56 days