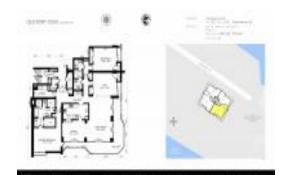

# Unit 1247 - Old Port Cove Tower East

1247 - 115 Lakeshore Dr, North Palm Beach, FL, Palm Beach 33408

#### **Unit Information**

 MLS Number:
 RX-10936293

 Status:
 Active

 Size:
 2,950 Sq ft.

 Bedrooms:
 3

Bedrooms: 3
Full Bathrooms: 2
Half Bathrooms: 1

Parking Spaces: Carport - Attached,Covered,Guest View: Golf,Intracoastal,Lagoon,Ocean