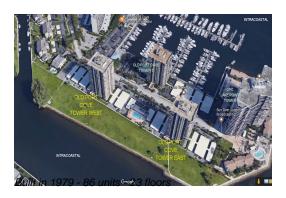

# Unit 1247 - Old Port Cove Tower East

1247 - 115 Lakeshore Dr, North Palm Beach, FL, Palm Beach 33408

## **Building Information**

Number of units: 86
Number of active listings for rent: 0
Number of active listings for sale: 2
Building inventory for sale: 2%
Number of sales over the last 12 months: 0
Number of sales over the last 6 months: 0
Number of sales over the last 3 months: 0

Old Port Cove Corporation 1200 Us Highway No 1 North Palm Beach, FL 33408 Phone: (561) 626-1350