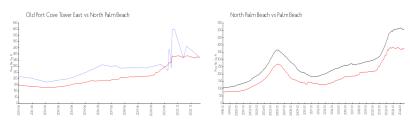

## **Market Information**

Old Port Cove Tower \$370/sq. ft.

North Palm Beach: \$372/sq. ft.

East: North Palm Beach: \$372/sq. ft.

Palm Beach: \$471/sq. ft.

#### **Inventory for Sale**

Old Port Cove Tower East 2%
North Palm Beach 4%
Palm Beach 3%

# Avg. Time to Close Over Last 12 Months

Old Port Cove Tower East 61 days
North Palm Beach 67 days
Palm Beach 58 days