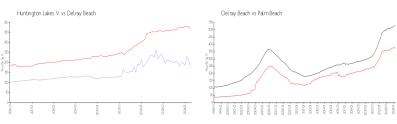

#### **Market Information**

Huntington Lakes V: \$181/sq. ft. Delray Beach: \$371/sq. ft.

Delray Beach: Palm Beach: \$371/sq. ft. \$475/sq. ft.