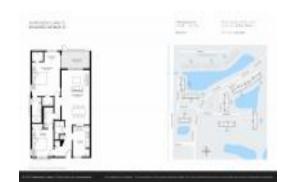

#### **Unit Information**

 MLS Number:
 RX-10936310

 Status:
 Active

 Size:
 1,328 Sq ft.

 Bedrooms:
 2

Full Bathrooms: 2
Half Bathrooms: 0

Parking Spaces: Assigned, Deeded, Guest, Street, Vehicle

Restrictions

 View:
 Lake

 List Price:
 \$314,900

 List PPSF:
 \$237

 Valuated Price:
 \$194,000

 Valuated PPSF:
 \$181

The above valuated price is a baseline figure that does not take into account any specific renovation, upgrade, split, merge, or deterioration of the unit.