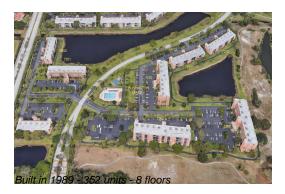

Number of units: 352
Number of active listings for rent: 0
Number of active listings for sale: 15
Building inventory for sale: 4%
Number of sales over the last 12 months: 28
Number of sales over the last 6 months: 12
Number of sales over the last 3 months: 7