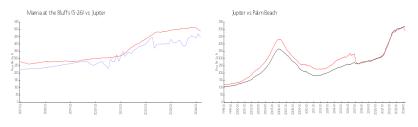

#### **Market Information**

Palm Beach:

\$468/sq. ft.

Marina at the Bluffs \$445/sq. ft. Jupiter: \$489/sq. ft. (5-26):

## **Inventory for Sale**

Jupiter:

Marina at the Bluffs (5-26) 3%
Jupiter 3%
Palm Beach 3%

Avg. Time to Close Over Last 12 Months

\$489/sq. ft.

Marina at the Bluffs (5-26) 69 days
Jupiter 66 days
Palm Beach 56 days