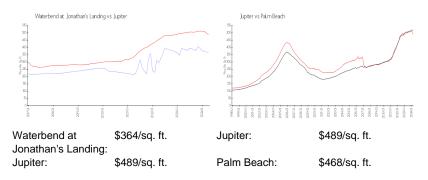

## **Market Information**

| Waterbend at Jonathan's Landing | 5% |
|---------------------------------|----|
| Jupiter                         | 3% |
| Palm Beach                      | 3% |

# Avg. Time to Close Over Last 12 Months

| Waterbend at Jonathan's Landing | 199 days |
|---------------------------------|----------|
| Jupiter                         | 66 days  |
| Palm Beach                      | 56 days  |