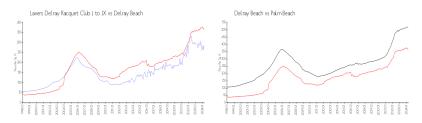

#### Market Information

Delray Beach:

\$362/sq. ft.

Lavers Delray \$286/sq. ft.

Racquet Club I to IX:

Delray Beach: \$362/sq. ft. Palm Beach: \$467/sq. ft.