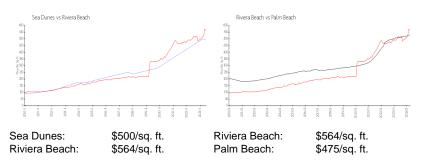

#### **Market Information**

#### **Inventory for Sale**

| Sea Dunes     | 0% |
|---------------|----|
| Riviera Beach | 3% |
| Palm Beach    | 3% |

#### Avg. Time to Close Over Last 12 Months

| Sea Dunes     | n/a     |
|---------------|---------|
| Riviera Beach | 79 days |
| Palm Beach    | 56 days |