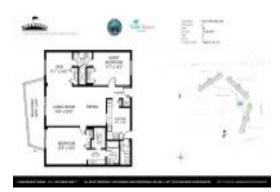

# **Unit Information**

| MLS Number:<br>Status: | RX-10936465<br>Active |
|------------------------|-----------------------|
| Size:                  | 1,300 Sq ft.          |
| Bedrooms:              | 2                     |
| Full Bathrooms:        | 2                     |
| Half Bathrooms:        | 0                     |
| Parking Spaces:        | Assigned,Guest        |
| View:                  | Golf,Pool             |
| List Price:            | \$327,000             |
| List PPSF:             | \$252                 |
| Valuated Price:        | \$284,000             |
| Valuated PPSF:         | \$218                 |