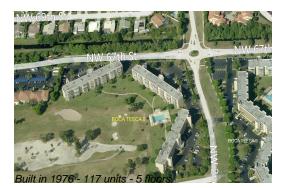

### **Building Information**

| Number of units:                         | 117 |
|------------------------------------------|-----|
| Number of active listings for rent:      | 0   |
| Number of active listings for sale:      | 5   |
| Building inventory for sale:             | 4%  |
| Number of sales over the last 12 months: | 6   |
| Number of sales over the last 6 months:  | 3   |
| Number of sales over the last 3 months:  | 3   |

# **Building Association Information**

Boca Teeca Condo 6 6661 NW 2nd Ave, Boca Raton, FL 33487 (561) 241-4890