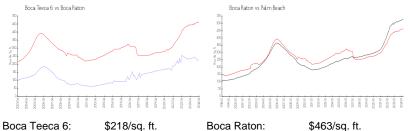

## **Market Information**

| DUCA TEECA 0. | φz10/Sq. π.   | DUCA RAIUIT. | <del>403/5</del> 4. п. |
|---------------|---------------|--------------|------------------------|
| Boca Raton:   | \$463/sq. ft. | Palm Beach:  | \$475/sq. ft.          |