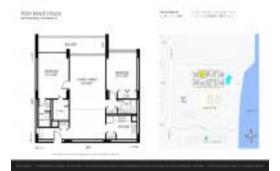

# Unit 301 - Palm Beach House

301 - 5600 N Flagler Dr, West Palm Beach, FL, Palm Beach 33407

#### **Unit Information**

 MLS Number:
 RX-10936551

 Status:
 Active

 Size:
 1,170 Sq ft.

 Bedrooms:
 2

Bedrooms: 2
Full Bathrooms: 2
Half Bathrooms: 0

 Parking Spaces:
 2+ Spaces

 View:
 Intracoastal