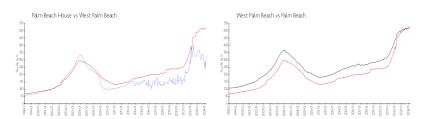

#### **Market Information**

Palm Beach House:\$324/sq. ft.West Palm Beach:\$511/sq. ft.West Palm Beach:\$511/sq. ft.Palm Beach:\$475/sq. ft.

## **Inventory for Sale**

Palm Beach House 8%
West Palm Beach 4%
Palm Beach 3%

# Avg. Time to Close Over Last 12 Months

Palm Beach House 96 days
West Palm Beach 52 days
Palm Beach 56 days