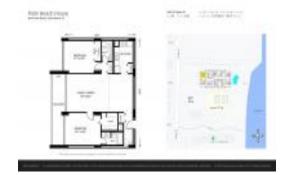

# Unit 1402 - Palm Beach House

1402 - 5600 N Flagler Dr, West Palm Beach, FL, Palm Beach 33407

#### **Unit Information**

 MLS Number:
 RX-10936553

 Status:
 Active

 Size:
 1,170 Sq ft.

Bedrooms: 2
Full Bathrooms: 2
Half Bathrooms: 0

 Parking Spaces:
 2+ Spaces

 View:
 Intracoastal

 List Price:
 \$265,000