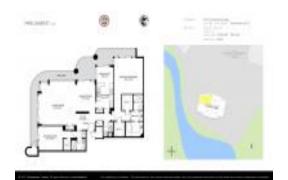

# **Unit PH-1 - Parliament Tower (East)**

PH-1 - 2427 Presidential Wy, West Palm Beach, FL, Palm Beach 33401

#### **Unit Information**

 MLS Number:
 RX-10936580

 Status:
 Active

 Size:
 2,702 Sq ft.

Bedrooms: 2
Full Bathrooms: 2
Half Bathrooms: 0

Parking Spaces: Assigned, Covered, Guest

 View:
 Golf,Lake

 List Price:
 \$749,000