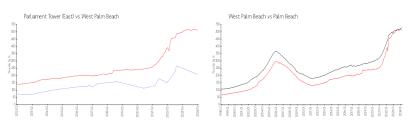

## **Market Information**

West Palm Beach:

\$511/sq. ft.

Parliament Tower \$208/sq. ft.

(East):

West Palm Beach: \$511/sq. ft. Palm Beach: \$475/sq. ft.