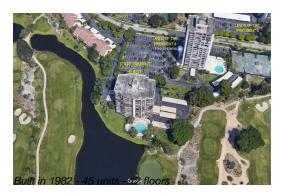

#### **Building Information**

Number of units: 45
Number of active listings for rent: 0
Number of active listings for sale: 7
Building inventory for sale: 15%
Number of sales over the last 12 months: 0
Number of sales over the last 6 months: 0
Number of sales over the last 3 months: 0

### **Building Association Information**

Parliament Tower (East) 2427 Presidential Way West Palm Beach, FL 33401 Phone:(561) 683-1001

http://Parliamentcondo.com