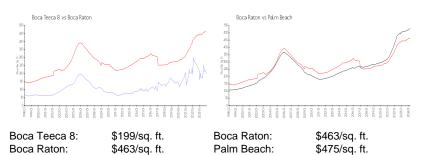

|
| Number of sales over the last 6 months:  | 3   |
| Number of sales over the last 3 months:  | 2   |

# **Building Association Information**

Boca Teeca Condominium Association #8 6000 NW 2 Ave Boca Raton Blvd Bocaraton, Boca Raton, FL 33431 (561) 989-0918

# **Recent Sales**

| Unit # | Size        | Closing Date | Sale Price | PPSF  |
|--------|-------------|--------------|------------|-------|
| 339    | 1,300 sq ft | Apr 2024     | \$240,000  | \$185 |
| 410    | 1,750 sq ft | Mar 2024     | \$400,000  | \$229 |
| 215    | 1,300 sq ft | Jan 2024     | \$285,000  | \$219 |
| 101    | 1,750 sq ft | Nov 2023     | \$402,000  | \$230 |
| 110    | 1,750 sq ft | Sep 2023     | \$345,000  | \$197 |
| 310    | 1,750 sq ft | Sep 2023     | \$275,000  | \$157 |

#### **Market Information**



#### **Inventory for Sale**

| Boca Teeca 8 | 5% |
|--------------|----|
| Boca Raton   | 3% |
| Palm Beach   | 3% |

# Avg. Time to Close Over Last 12 Months

| Boca Teeca 8 | 68 days |
|--------------|---------|
| Boca Raton   | 57 days |
| Palm Beach   | 56 days |