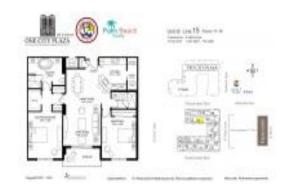

# Unit 1515 - One City Plaza

1515 - 801 S Olive Av, West Palm Beach, FL, Palm Beach 33401

#### **Unit Information**

 MLS Number:
 RX-10936891

 Status:
 Active

 Size:
 1,333 Sq ft.

 Podrooms:
 3

Bedrooms: 2 Full Bathrooms: 2 Half Bathrooms: 0

Parking Spaces:

View: