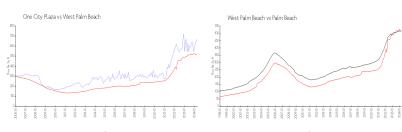

### **Market Information**

One City Plaza: \$668/sq. ft. West Palm Beach: \$512/sq. ft. West Palm Beach: \$467/sq. ft.