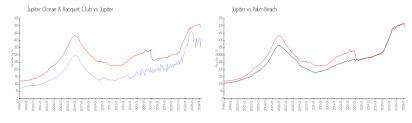

#### **Market Information**

Jupiter Ocean & \$413/sq. ft. Jupiter: \$489/sq. ft.

Racquet Club:

Jupiter: \$489/sq. ft. Palm Beach: \$468/sq. ft.