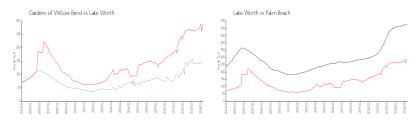

#### **Market Information**

Gardens of Willow \$145/sq. ft. Lake Worth: \$290/sq. ft. Bend:
Lake Worth: \$290/sq. ft. Palm Beach: \$474/sq. ft.