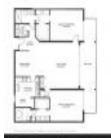

#### **Unit Information**

MLS Number: Status: Size: Bedrooms: Full Bathrooms: Half Bathrooms: Parking Spaces: View: List Price: List PPSF: Valuated Price: Valuated PPSF: RX-10937270 Expired 1,688 Sq ft. 2 2 0 Assigned,Under Building Bay,Golf \$679,000 \$402 \$745,000 \$441 service worked in destruction of the