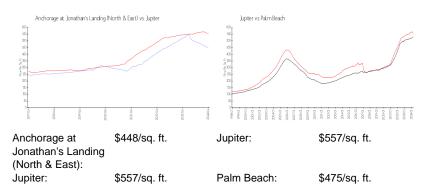

or deterioration of the unit.

### **Building Information**

| Number of units:                         | 48 |
|------------------------------------------|----|
| Number of active listings for rent:      | 0  |
| Number of active listings for sale:      | 1  |
| Building inventory for sale:             | 2% |
| Number of sales over the last 12 months: | 4  |
| Number of sales over the last 6 months:  | 1  |
| Number of sales over the last 3 months:  | 0  |
|                                          |    |

#### **Building Association Information**

The Anchorage at Jonathan's Landing 16910 Bay Street Jupiter, FL 33477 Campbell Property Management 401 Maplewood Dr. Suite 23 Jupiter, FL 33458 Phone: +1 561-203-7910

http://anchorageatjl.com/

#### **Recent Sales**



## Market Information



# Inventory for Sale

Anchorage at Jonathan's Landing (North & 2% East) Jupiter 3% Palm Beach 3%

# Avg. Time to Close Over Last 12 Months

Anchorage at Jonathan's Landing (North & 6 days East) Jupiter 66 days Palm Beach 56 days