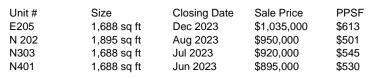

n, upgrade, split, merge, or deterioration of the unit.

### **Building Information**

| Number of units:                         | 48 |
|------------------------------------------|----|
| Number of active listings for rent:      | 0  |
| Number of active listings for sale:      | 1  |
| Building inventory for sale:             | 2% |
| Number of sales over the last 12 months: | 4  |
| Number of sales over the last 6 months:  | 1  |
| Number of sales over the last 3 months:  | 0  |
|                                          |    |

#### **Building Association Information**

The Anchorage at Jonathan's Landing 16910 Bay Street Jupiter, FL 33477 Campbell Property Management 401 Maplewood Dr. Suite 23 Jupiter, FL 33458 Phone: +1 561-203-7910

http://anchorageatjl.com/

#### **Recent Sales**



## Market Information



# Inventory for Sale

Anchorage at Jonathan's Landing (North & 2% East) Jupiter 3% Palm Beach 3%

# Avg. Time to Close Over Last 12 Months

Anchorage at Jonathan's Landing (North & 6 days East) Jupiter 66 days Palm Beach 56 days