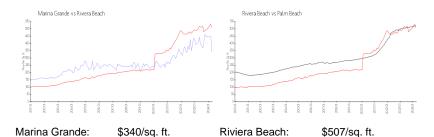

### Market Information

Palm Beach:

\$467/sq. ft.

## **Inventory for Sale**

Riviera Beach:

Marina Grande 4% Riviera Beach 4% Palm Beach 3%

# Avg. Time to Close Over Last 12 Months

\$507/sq. ft.

Marina Grande 85 days Riviera Beach 81 days Palm Beach 56 days