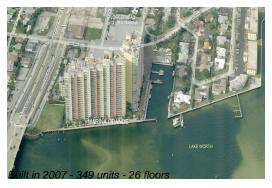

## **Building Information**

Number of units: 349
Number of active listings for rent: 28
Number of active listings for sale: 14
Building inventory for sale: 4%
Number of sales over the last 12 months: 18
Number of sales over the last 6 months: 6
Number of sales over the last 3 months: 3

### **Building Association Information**

Marina Grande 2650 Lake Shore Drive # 106 Riviera Beach, FL33404 (561) 842-1699