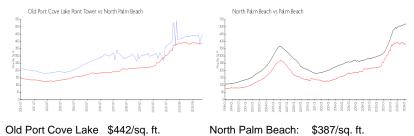

#### **Market Information**

Old Port Cove Lake \$442/sq. ft. North Palm Beach:

Point Tower:

North Palm Beach: \$387/sq. ft. Palm Beach: \$468/sq. ft.