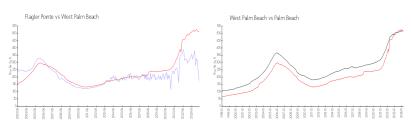

## **Market Information**

Flagler Pointe: \$177/sq. ft. West Palm Beach: \$512/sq. ft. West Palm Beach: \$467/sq. ft.