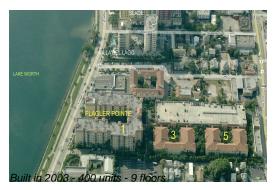

# **Unit 1-401 - Flagler Pointe**

1-401 - 1805 N Flagler Drive, West Palm Beach, FL, Palm Beach 33407

## **Building Information**

Number of units: 400
Number of active listings for rent: 27
Number of active listings for sale: 25
Building inventory for sale: 6%
Number of sales over the last 12 months: 23
Number of sales over the last 6 months: 15
Number of sales over the last 3 months: 6