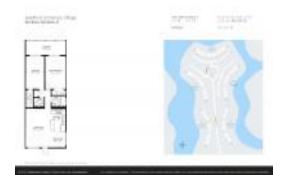

#### **Unit Information**

 MLS Number:
 RX-10937616

 Status:
 Active

 Size:
 1,008 Sq ft.

 Bedrooms:
 2

Bedrooms: 2
Full Bathrooms: 1
Half Bathrooms: 1

Parking Spaces: Assigned

View:

 List Price:
 \$200,000

 List PPSF:
 \$198

 Valuated Price:
 \$163,000

 Valuated PPSF:
 \$185

The above valuated price is a baseline figure that does not take into account any specific renovation, upgrade, split, merge, or deterioration of the unit.