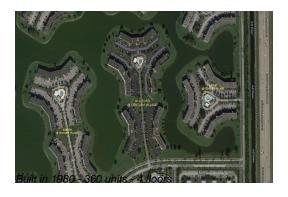

## **Building Information**

Number of units: 360
Number of active listings for rent: 0
Number of active listings for sale: 14
Building inventory for sale: 3%
Number of sales over the last 12 months: 27
Number of sales over the last 6 months: 12
Number of sales over the last 3 months: 7