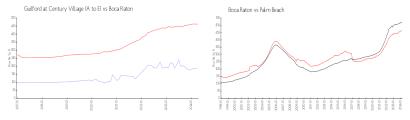

#### **Market Information**

\$462/sq. ft.

Guilford at Century \$184/sq. ft. Boca Raton: Village (A to E):

Boca Raton: \$462/sq. ft. Palm Beach: \$468/sq. ft.