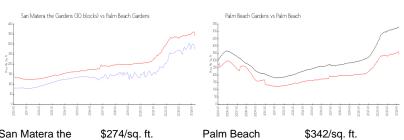

#### **Market Information**

San Matera the Gardens (30 blocks):

Palm Beach \$342/sq. ft.

Gardens:

Gardens:

Palm Beach: \$475/sq. ft.