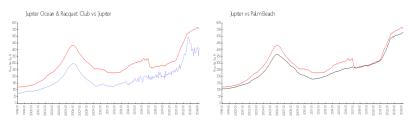

### **Market Information**

Jupiter Ocean &

Racquet Club:

\$413/sq. ft.

Jupiter:

\$557/sq. ft.

Jupiter: \$557/sq. ft.

\$475/sq. ft. Palm Beach:

**Inventory for Sale** 

Jupiter Ocean & Racquet Club6%Jupiter3%Palm Beach3%

## Avg. Time to Close Over Last 12 Months

| Jupiter Ocean & Racquet Club | 63 days |
|------------------------------|---------|
| Jupiter                      | 66 days |
| Palm Beach                   | 56 days |