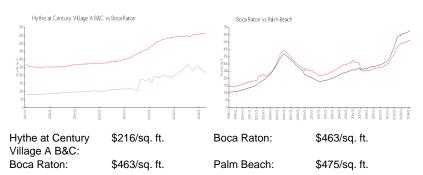

#### **Inventory for Sale**

| Hythe at Century Village A B&C | 7% |
|--------------------------------|----|
| Boca Raton                     | 3% |
| Palm Beach                     | 3% |

# Avg. Time to Close Over Last 12 Months

| Hythe at Century Village A B&C | 63 days |
|--------------------------------|---------|
| Boca Raton                     | 57 days |
| Palm Beach                     | 56 days |