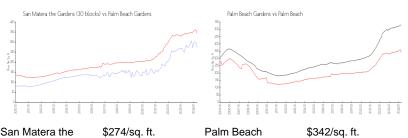

#### **Market Information**

San Matera the Gardens (30 blocks):

Palm Beach \$342/sq. ft.

Gardens:

Gardens:

\$342/sq. ft.

Palm Beach: \$475/sq. ft.