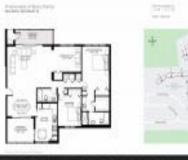

#### **Unit Information**

| MLS Number:     | RX-10937805                 |
|-----------------|-----------------------------|
| Status:         | Active                      |
| Size:           | 1,545 Sq ft.                |
| Bedrooms:       | 2                           |
| Full Bathrooms: | 2                           |
| Half Bathrooms: | 0                           |
| Parking Spaces: | Carport - Detached, Covered |
| View:           | Golf                        |
| List Price:     | \$379,900                   |
| List PPSF:      | \$246                       |
| Valuated Price: | \$433,000                   |
| Valuated PPSF:  | \$280                       |