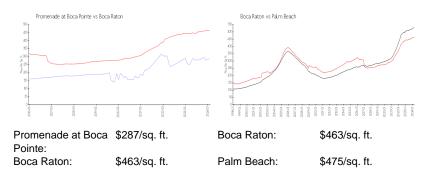

### Inventory for Sale

| Promenade at Boca Pointe | 4% |
|--------------------------|----|
| Boca Raton               | 3% |
| Palm Beach               | 3% |

## Avg. Time to Close Over Last 12 Months

| Promenade at Boca Pointe | 27 days |
|--------------------------|---------|
| Boca Raton               | 57 days |
| Palm Beach               | 56 days |