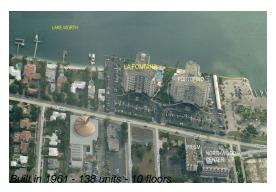

#### **Building Information**

Number of units: 138
Number of active listings for rent: 7
Number of active listings for sale: 7
Building inventory for sale: 5%
Number of sales over the last 12 months: 4
Number of sales over the last 6 months: 3
Number of sales over the last 3 months: 1

#### **Building Association Information**

La Fontana Co-Op Apartments 2800 N Flagler Dr, West Palm Beach, FL 33407 (561) 833-0834