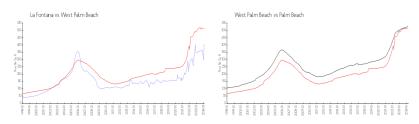

### **Market Information**

La Fontana: \$407/sq. ft. West Palm Beach: \$511/sq. ft. West Palm Beach: \$415/sq. ft. Palm Beach: \$475/sq. ft.