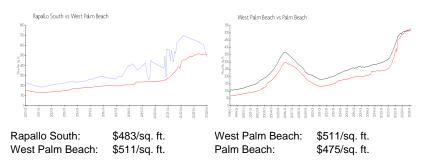

les over the last 12 months: | 19  |
| Number of sales over the last 6 months:  | 11  |
| Number of sales over the last 3 months:  | 5   |

## **Building Association Information**

Rapallo South Inc 1801 South Flagler Drive Apartment Mgr West Palm Beach, FL 33401 Phone: (561) 832-7581

http://www.rapallosouth.com

### **Recent Sales**

| Unit # | Size        | Closing Date | Sale Price  | PPSF  |
|--------|-------------|--------------|-------------|-------|
| 204    | 1,086 sq ft | Apr 2024     | \$470,000   | \$433 |
| 1704   | 1,174 sq ft | Mar 2024     | \$1,000,000 | \$852 |
| 1504   | 1,086 sq ft | Dec 2023     | \$680,000   | \$626 |
| 907    | 1,200 sq ft | Nov 2023     | \$680,000   | \$567 |
| Ph 11  | 1,299 sq ft | Aug 2023     | \$763,000   | \$587 |

## **Market Information**



11%

4%



Rapallo South West Palm Beach



## Avg. Time to Close Over Last 12 Months

| Rapallo South   | 43 days |
|-----------------|---------|
| West Palm Beach | 52 days |
| Palm Beach      | 56 days |