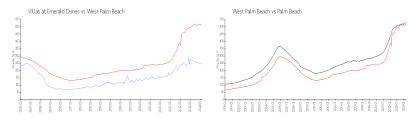

#### **Unit Information**

 MLS Number:
 RX-10938105

 Status:
 Active

 Size:
 1,565 Sq ft.

Bedrooms: 3
Full Bathrooms: 2
Half Bathrooms: 0

Parking Spaces: 2+ Spaces, Assigned, Garage -

Detached, Guest

 View:
 Garden

#### **Building Association Information**

The Villas At Emerald Dunes 6495 Emerald Dunes Dr, West Palm Beach, FL 33411 (561) 684-0088