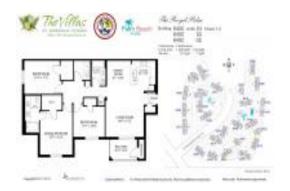

Number of units: 486
Number of active listings for rent: 20
Number of active listings for sale: 17
Building inventory for sale: 3%
Number of sales over the last 12 months: 17
Number of sales over the last 6 months: 7
Number of sales over the last 3 months: 6