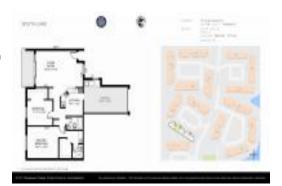

## Unit 10 Via de Casas Sur # 104 - South Lake

10 Via de Casas Sur # 104 - 1-23 Via de Casas Sur, Boynton Beach, FL, Palm Beach 33426

### **Unit Information**

MLS Number: RX-10938277 Status: Active 996 Sq ft. Size:

Bedrooms: 2 Full Bathrooms: 2 Half Bathrooms:

Assigned, Driveway, Garage -Parking Spaces:

Attached, Guest, Open, Vehicle Restrictions

View: Garden List Price: \$285,000 List PPSF: \$286 \$225,000 Valuated Price: Valuated PPSF: \$165

The above valuated price is a baseline figure that does not take into account any specific renovation, upgrade, split, merge, or deterioration of the unit.