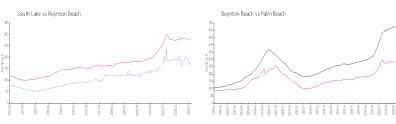

## **Market Information**

South Lake: Boynton Beach:

\$165/sq. ft. \$276/sq. ft. Boynton Beach: Palm Beach:

\$276/sq. ft. \$475/sq. ft.